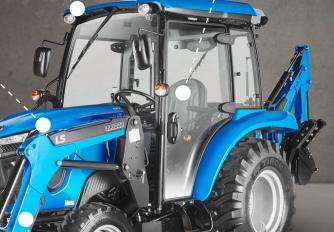

### GREAT FORWARD VISIBILITY

- · Arched roof
- Wiper position

High Quality Deeping type Auto-deposition Chemical Coating (ACC-Coating)