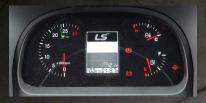

#### TF-LCD INSTRUMENT PANEL

 Providing various information (excluding 25hp) such as regen time, oil change interval, etc.