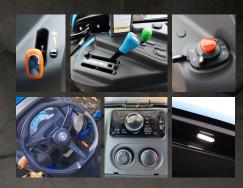

#### **UPGRADED**

 Handle, knob, switch, audio system, engine kill switch, and guide lamp

#### E/G RPM INTERLOCKING

**SWITCH** (standard for premium)

- When working at low RPM, instantaneous RPM can be increased by simply manipulating the toggle switch to momentarily increase loader speed/lift
- Includes ON/OFF function, eliminating concerns about unintentional malfunction